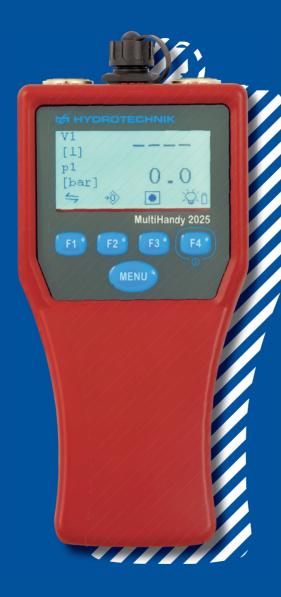

# Measuring successfully with the new **MultiHandy 2025**

Your mission: Measure precisely complex modern hydraulic system data! You have the perfect instrument: The new MultiHandy 2025. Achieve your target – measuring success – by stepping into Hydrotechnik's world of digital measurement technology.

# ✓ Easy & Fast connect, measure, read & record:

pressure, temperature, flow, RPM etc.

✓ Flexible & Multifunctional measure industrial sensor inputs – both analogue and frequency

## **Technical Data**

**MultiHandy 2025** 

| MultiHandy 2025                                                                                                                      |                                                                                                                                                                                                                                                            |
|--------------------------------------------------------------------------------------------------------------------------------------|------------------------------------------------------------------------------------------------------------------------------------------------------------------------------------------------------------------------------------------------------------|
| Signal Input and Channels                                                                                                            | New!                                                                                                                                                                                                                                                       |
| 2 channels                                                                                                                           | selectable 020 mA, 420 mA, 010V, 210 V, frequency, counter                                                                                                                                                                                                 |
| ISDS support                                                                                                                         | yes                                                                                                                                                                                                                                                        |
| Third party sensors                                                                                                                  | all industrial sensors                                                                                                                                                                                                                                     |
| Accuracy                                                                                                                             | analog $\pm 0.2$ % full scale frequency $\pm 0.1$ % of actual reading                                                                                                                                                                                      |
| Calculated channels                                                                                                                  | 1 channel for pressure difference or power                                                                                                                                                                                                                 |
| Data Storage                                                                                                                         |                                                                                                                                                                                                                                                            |
| Number of measurements                                                                                                               | 5                                                                                                                                                                                                                                                          |
| Values per measurement                                                                                                               | max. 120,000                                                                                                                                                                                                                                               |
| Storage rate                                                                                                                         | selectable<br>1 ms, 10 ms, 100 ms, 1 s, 10 s                                                                                                                                                                                                               |
| Storage time                                                                                                                         | 60 s 330 h                                                                                                                                                                                                                                                 |
| Storage volume                                                                                                                       | 2 MB                                                                                                                                                                                                                                                       |
| Instrumentation                                                                                                                      |                                                                                                                                                                                                                                                            |
| Display                                                                                                                              | 2.5" LCD, lighted, optimized for daylight operation                                                                                                                                                                                                        |
|                                                                                                                                      |                                                                                                                                                                                                                                                            |
| Date and time                                                                                                                        | integrated                                                                                                                                                                                                                                                 |
| Date and time  Keyboard                                                                                                              | 4 function keys and additional menu key for easy operation                                                                                                                                                                                                 |
|                                                                                                                                      | 4 function keys and additional menu key                                                                                                                                                                                                                    |
| Keyboard                                                                                                                             | 4 function keys and additional menu key for easy operation                                                                                                                                                                                                 |
| Keyboard Interface                                                                                                                   | 4 function keys and additional menu key for easy operation  USB 2.0                                                                                                                                                                                        |
| Keyboard Interface Power adaptor                                                                                                     | 4 function keys and additional menu key for easy operation  USB 2.0  Standard USB power adaptor 5V, 500 mA                                                                                                                                                 |
| Keyboard Interface Power adaptor Rechargeable battery                                                                                | 4 function keys and additional menu key for easy operation  USB 2.0  Standard USB power adaptor 5V, 500 mA  NiMH, 2×AA, 2.4 V, 2,500 mAh                                                                                                                   |
| Keyboard Interface Power adaptor Rechargeable battery Operating time with battery                                                    | 4 function keys and additional menu key for easy operation  USB 2.0  Standard USB power adaptor 5V, 500 mA  NiMH, 2×AA, 2.4 V, 2,500 mAh                                                                                                                   |
| Keyboard Interface Power adaptor Rechargeable battery Operating time with battery Properties                                         | 4 function keys and additional menu key for easy operation  USB 2.0  Standard USB power adaptor 5V, 500 mA  NiMH, 2×AA, 2.4 V, 2,500 mAh  up to 12 h                                                                                                       |
| Keyboard  Interface Power adaptor Rechargeable battery Operating time with battery  Properties Housing                               | 4 function keys and additional menu key for easy operation  USB 2.0  Standard USB power adaptor 5V, 500 mA  NiMH, 2×AA, 2.4 V, 2,500 mAh  up to 12 h  ABS  Various possibilities for brackets,                                                             |
| Keyboard  Interface  Power adaptor  Rechargeable battery  Operating time with battery  Properties  Housing  Mounting of device       | 4 function keys and additional menu key for easy operation  USB 2.0  Standard USB power adaptor 5V, 500 mA  NiMH, 2×AA, 2.4 V, 2,500 mAh  up to 12 h  ABS  Various possibilities for brackets, mounting of cap rails etc.                                  |
| Keyboard  Interface Power adaptor Rechargeable battery Operating time with battery  Properties Housing Mounting of device Dimensions | 4 function keys and additional menu key for easy operation  USB 2.0  Standard USB power adaptor 5V, 500 mA  NiMH, 2×AA, 2.4 V, 2,500 mAh  up to 12 h  ABS  Various possibilities for brackets, mounting of cap rails etc.  ca.195 × 90 × 48 mm (L x W x H) |