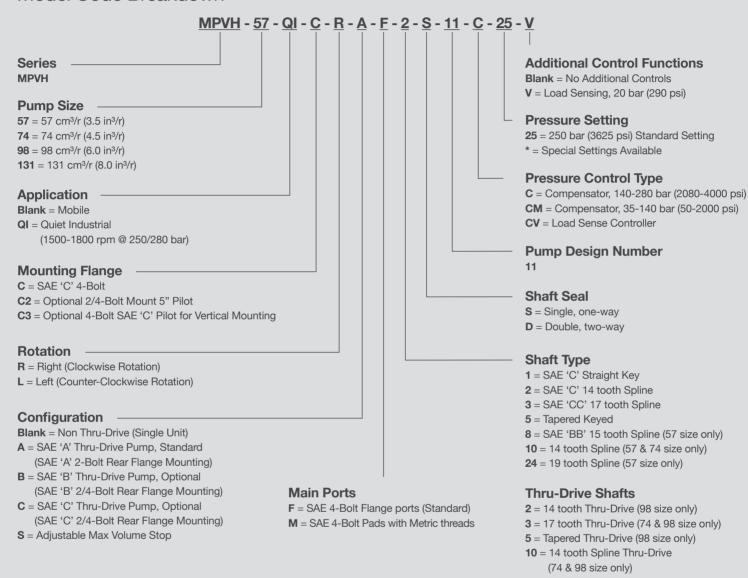

B5         | .643 / 10.5                 | 3600    | 5 / 19                          | 3000                        |
| MHPVB6         | .843 / 13.8                 | 3200    | 6.5 / 24.6                      | 2000                        |
| MHPVB10        | 1.29 / 21.2                 | 3200    | 10 / 37.8                       | 3000                        |
| MHPVB15        | 2.01 / 33                   | 3000    | 15.7 / 59.4                     | 2000                        |
| MHPVB20        | 2.61 / 42.8                 | 2400    | 20 / 75.7                       | 3000                        |
| MHPVB29        | 3.76 / 61.7                 | 2400    | 29 / 109.7                      | 2000                        |



## **Built for Mobile Applications**

#### Model Code Breakdown



## MPVH Series Piston Pumps

| Pump Series | Displacement<br>(in³ / cm³) | Max RPM | Flow at 1800 RPM<br>(gpm / lpm) | Operating<br>Pressure (psi) |
|-------------|-----------------------------|---------|---------------------------------|-----------------------------|
| MPVH57      | 3.47 / 57                   | 2400    | 27 / 102                        | 3600                        |
| MPVH74      | 4.5 / 74                    | 2200    | 35 / 132                        | 3600                        |
| MPVH98      | 5.9 / 98                    | 2100    | 46 / 176                        | 3600                        |
| MPVH131     | 8.0 / 131                   | 2000    | 59 / 223                        | 3600                        |



### Hydraulex - A Recognized Global Leading Pr