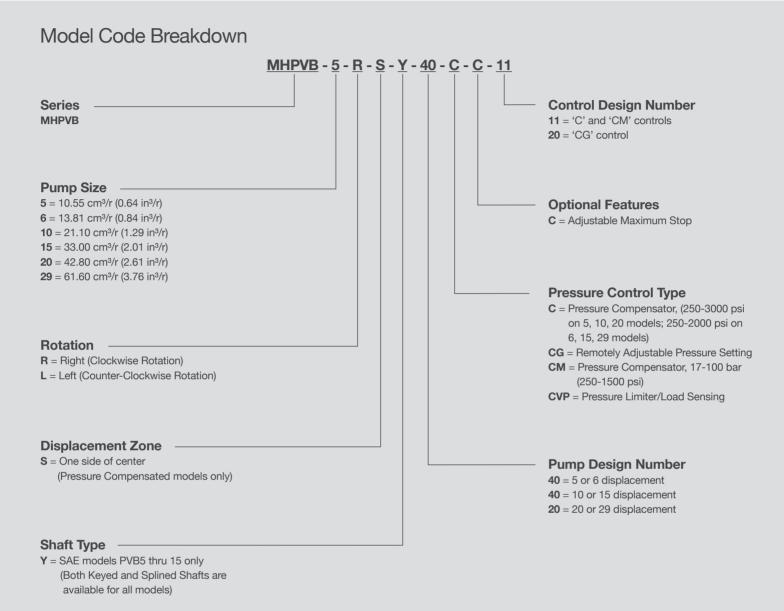

any applications. Engineered around heavy duty construction and the durability of the cradle bearing design, we have our MPVH line of piston pumps. This series of pumps are ideally suited for the mobile market and are available in four displacements. Furthermore, our line of MPVH series pumps replace the obsolete PVE series.

- High flow, high performance pumps for industrial and mobile applications
- · Heavy duty, compact housings
- Compact and lightweight
- Engineered for long service life
- High performance, highly efficient with a variety of hydraulic fluids
- Versatile designs single pumps, thru-drive pumps
- Multiple drive shaft options and control options
- Heavy duty bearings and shafts
- Interchangeable with Vickers® PVB and PVH series



## **Built for Industrial Applications**



## MHPVB Series Piston Pumps

| Pump<br>Series | Displacement<br>(in³ / cm³) | Max RPM | Flow at 1800 RPM<br>(gpm / lpm) | Operating<br>Pressure (psi) |
|----------------|-----------------------------|---------|---------------------------------|-----------------------------|
| MHPVB5         | .643 / 10.5                 | 3600    | 5 / 19                          | 3000                        |
| MHPVB6         | .843 / 13.8                 | 3200    | 6.5 / 24.6                      | 2000                        |
| MHPVB10        | 1.29 / 21.2                 | 3200    | 10 / 37.8                       | 3000                        |
| MHPVB15        | 2.01 / 33                   | 3000    | 15.7 / 59.4                     | 2000                        |
| MHPVB20        | 2.61 / 42.8